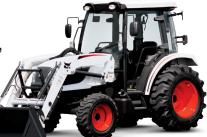

## THE TOP HAND PACKAGE

#### **CT5555 HST COMPACT TRACTOR**

55 HP/43.1 PTO HP

 Enclosed cab with cruise control, HVAC, and rear remote couplers

- Loader/bucket
- 3-Point 72" rotary cutter
- 3-Point 72" box blade
- 2.5K standard forks