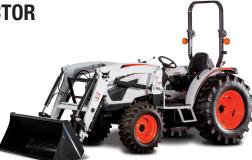

# THE RANCHETTE PACKAGE

#### CT1025 HST COMPACT TRACTOR

- 24.5 HP/18.8 PTO HP
- Loader/bucket
- 3-Point 48" rotary cutter
- 3-Point 48" box blade
- 2.5K standard forks