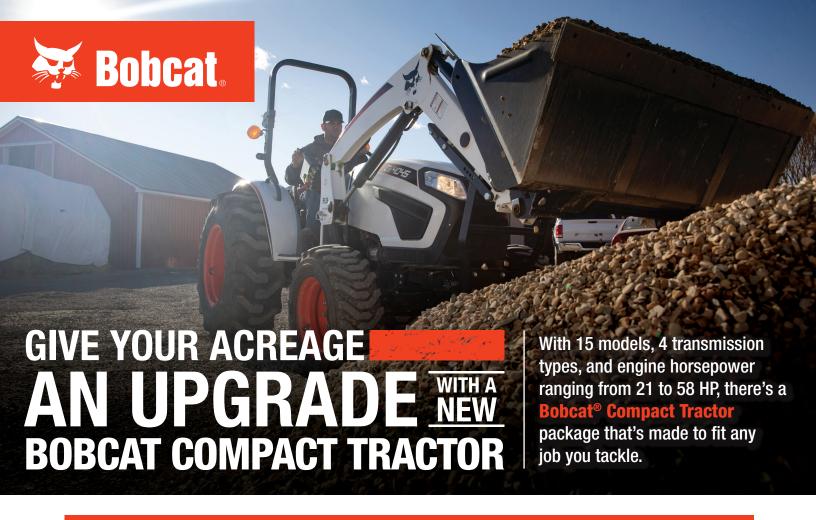

# THE RANCHETTE PACKAGE

#### CT1025 HST COMPACT TRACTOR

- 24.5 HP/18.8 PTO HP
- Loader/bucket
- 3-Point 48" rotary cutter
- 3-Point 48" box blade
- 2.5K standard forks

#### **CASH PRICE**

\$19,483

#### **FINANCE**

\$252.65 /84 MO\* with **\$0 DOWN** 