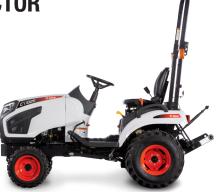

# THE VAQUERO PACKAGE

#### CT2025 HST COMPACT TRACTOR

- 24.5 HP/21.8 PTO HP
- Loader/bucket
- 3-Point 60" rotary cutter
- 3-Point 60" box blade
- 2.5K standard forks

# **CASH PRICE**

\$24,280

## **FINANCE**

\$330.62 /84 MO\*

with **\$0 DOWN** 