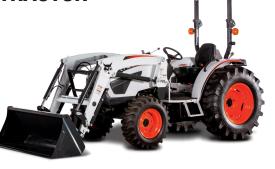

#### THE STAMPEDE PACKAGE

#### CT2040 HST COMPACT TRACTOR

- 39.6 HP/31.9 PTO HP
- Loader/bucket
- 3-Point 60" rotary cutter
- 3-Point 60" box blade
- 2.5K standard forks

#### **CASH PRICE**

\$29,858

#### **FINANCE**

\$403.85 /84 MO\* with **\$0 DOWN** 